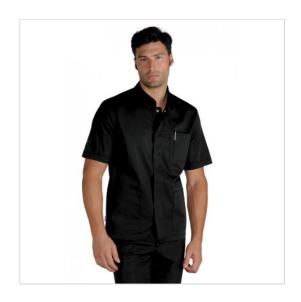

## **SCHEDA PRODOTTO**

Tunic CORFÙ Blackshort sleeve100% Polyester SUPERDRY - ISACCO 055081M

Riferimento: ISA055081M

| Areas of Use       | Beauty                          |
|--------------------|---------------------------------|
| Color              | Black                           |
| Composition Fabric | 100% Polyester Superdry         |
| Design             | Monochrome                      |
| Fabric Type        | Microfiber                      |
|                    | Stain-resistant Stain-resistant |
| Fabric weight      | 130 gr/mq                       |
| Kind of Closure    | Snaps                           |
| Length             | Short                           |
| Model              | Man                             |
| Number of Buttons  | Five                            |
| Number of Pockets  | Three                           |
| Product Line       | Corfu                           |
| Product category   | Short coats                     |
| Season             | Summer                          |
| Type of Neck       | Mandarin                        |
| Type of Sleeves    | Short                           |