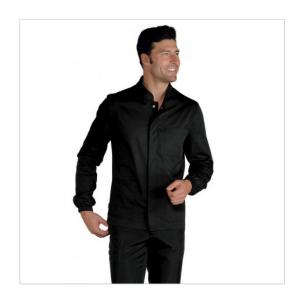

## **SCHEDA PRODOTTO**

Tunic CORFÙ Black 100% Polyester SUPERDRY - ISACCO 055081

Riferimento: ISA055081

| Areas of Use       | Beauty                          |
|--------------------|---------------------------------|
| Color              | Black                           |
| Composition Fabric | 100% Polyester Superdry         |
| Cuffs              | with Elastic                    |
| Design             | Monochrome                      |
| Fabric Type        | Microfiber                      |
|                    | Stain-resistant Stain-resistant |
| Fabric weight      | 130 gr/mq                       |
| Kind of Closure    | Snaps                           |
| Length             | Short                           |
| Model              | Man                             |
| Number of Buttons  | Five                            |
| Number of Pockets  | Three                           |
| Product Line       | Corfu                           |
| Product category   | Short coats                     |
| Season             | All season                      |
| Type of Neck       | Mandarin                        |
| Type of Sleeves    | Long                            |