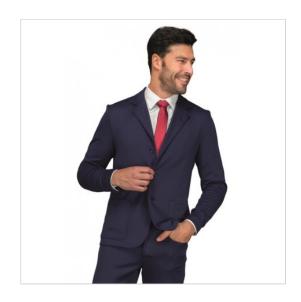

## **SCHEDA PRODOTTO**

Jacket SPRINGFIELD JERSEY MILANO Blue 96% Polyester 4% SPANDEX - ISACCO 053392

Riferimento: ISA053392

| Areas of Use       | Hotel Industry           |
|--------------------|--------------------------|
| Color              | Colorful                 |
|                    | Blue                     |
| Composition Fabric | 96% Polyester 4% Spandex |
| Cuffs              | Open                     |
| Design             | Monochrome               |
| Fabric Type        | Stretch                  |
| Fabric weight      | 285 gr/mq                |
| Kind of Closure    | Fixed buttons            |
| Kind of fit        | Slim                     |
| Model              | Man                      |
| Number of Buttons  | Three                    |
| Number of Pockets  | Two                      |
| Product Line       | Springfield              |
| Product category   | Jackets                  |
| Season             | All season               |
| Type of Neck       | Classic                  |
| Type of Sleeves    | Long                     |