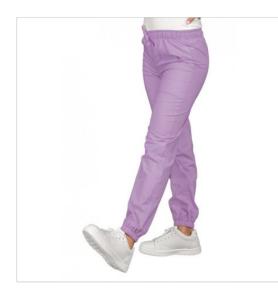

## SCHEDA PRODOTTO

PANTAGIAFFA Lilac 65% Polyester 35% Cotton - ISACCO 044727F

Riferimento: ISA044727F

| Areas of Use       | Food Industry            |
|--------------------|--------------------------|
|                    | Beauty                   |
|                    | Food & Beverage          |
|                    | HEALTHCARE               |
|                    | CATERING                 |
| Color              | Lilac                    |
|                    | Colorful                 |
| Composition Fabric | 65% Polyester 35% Cotton |
| Cuffs              | Elasticated ankles       |
| Design             | Monochrome               |
| Fabric weight      | 125 gr/mq                |
| Kind of Closure    | with Laces               |
| Length             | Long                     |
| Model              | Unisex                   |
| Number of Pockets  | Three                    |
| Product Line       | Pantagiaffa              |
| Product category   | Trousers                 |
| Season             | All season               |
| Trouser Model      | Elastic waist            |