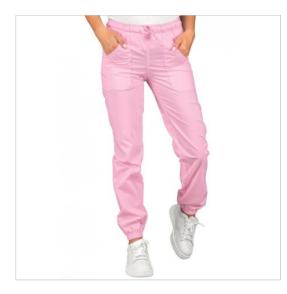

## **SCHEDA PRODOTTO**

PANTAGIAFFA Pink 65% Polyester 35% Cotton - ISACCO 044723F

Riferimento: ISA044723F

| Areas of Use       | Food Industry            |
|--------------------|--------------------------|
|                    | Beauty                   |
|                    | Food & Beverage          |
|                    | HEALTHCARE               |
|                    | CATERING                 |
| Color              | Pink                     |
|                    | Colorful                 |
| Composition Fabric | 65% Polyester 35% Cotton |
| Cuffs              | Elasticated ankles       |
| Design             | Monochrome               |
| Fabric weight      | 125 gr/mq                |
| Kind of Closure    | with Laces               |
| Length             | Long                     |
| Model              | Unisex                   |
| Number of Pockets  | Three                    |
| Product Line       | Pantagiaffa              |
| Product category   | Trousers                 |
| Season             | All season               |
| Trouser Model      | Elastic waist            |