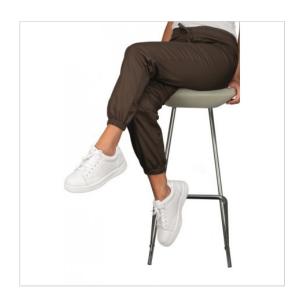

## **SCHEDA PRODOTTO**

PANTAGIAFFA Cocoa 65% Polyester 35% Cotton - ISACCO 044717F

Riferimento: ISA044717F

| Areas of Use       | Food Industry            |
|--------------------|--------------------------|
|                    | Beauty                   |
|                    | Food & Beverage          |
|                    | HEALTHCARE               |
|                    | CATERING                 |
| Color              | Сосоа                    |
|                    | Colorful                 |
| Composition Fabric | 65% Polyester 35% Cotton |
| Cuffs              | Elasticated ankles       |
| Design             | Monochrome               |
| Fabric weight      | 115 gr/mq                |
| Kind of Closure    | with Laces               |
| Length             | Long                     |
| Model              | Unisex                   |
| Number of Pockets  | Three                    |
| Product Line       | Pantagiaffa              |
| Product category   | Trousers                 |
| Season             | All season               |
| Trouser Model      | Elastic waist            |