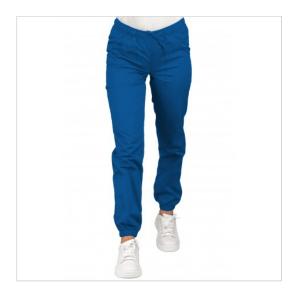

## **SCHEDA PRODOTTO**

PANTAGIAFFA Electric blue 65% Polyester 35% Cotton - ISACCO 044706F

Riferimento: ISA044706F

| Areas of Use       | Food Industry            |
|--------------------|--------------------------|
|                    | Beauty                   |
|                    | Food & Beverage          |
|                    | HEALTHCARE               |
|                    | CATERING                 |
| Color              | Electric blue            |
|                    | Colorful                 |
| Composition Fabric | 65% Polyester 35% Cotton |
| Cuffs              | Elasticated ankles       |
| Design             | Monochrome               |
| Fabric weight      | 125 gr/mq                |
| Kind of Closure    | with Laces               |
| Length             | Long                     |
| Model              | Unisex                   |
| Number of Pockets  | Three                    |
| Product Line       | Pantagiaffa              |
| Product category   | Trousers                 |
| Season             | All season               |
| Trouser Model      | Elastic waist            |