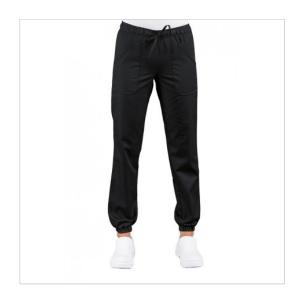

## **SCHEDA PRODOTTO**

PANTAGIAFFA Black 65% Polyester 35% Cotton - ISACCO 044701F

Riferimento: ISA044701F

| Areas of Use       | HEALTHCARE               |
|--------------------|--------------------------|
|                    | CATERING                 |
|                    | Food Industry            |
|                    | Beauty                   |
|                    | Food & Beverage          |
| Color              | Black                    |
| Composition Fabric | 65% Polyester 35% Cotton |
| Cuffs              | Elasticated ankles       |
| Design             | Monochrome               |
| Fabric weight      | 125 gr/mq                |
| Kind of Closure    | with Laces               |
| Length             | Long                     |
| Model              | Unisex                   |
| Number of Pockets  | Three                    |
| Product Line       | Pantagiaffa              |
| Product category   | Trousers                 |
| Season             | All season               |
| Trouser Model      | Elastic waist            |