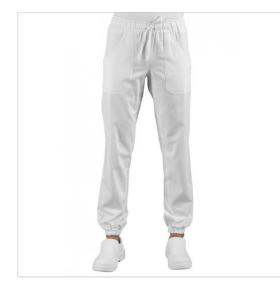

## SCHEDA PRODOTTO

PANTAGIAFFA White 65% Polyester 35% Cotton - ISACCO 044700F

Riferimento: ISA044700F

| Areas of Use       | HEALTHCARE               |
|--------------------|--------------------------|
|                    | CATERING                 |
|                    | Food Industry            |
|                    | Beauty                   |
|                    | Food & Beverage          |
| Color              | White                    |
| Composition Fabric | 65% Polyester 35% Cotton |
| Cuffs              | Elasticated ankles       |
| Design             | Monochrome               |
| Fabric weight      | 150 gr/mq                |
| Kind of Closure    | with Laces               |
| Length             | Long                     |
| Model              | Unisex                   |
| Number of Pockets  | Three                    |
| Product Line       | Pantagiaffa              |
| Product category   | Trousers                 |
| Season             | All season               |
| Trouser Model      | Elastic waist            |