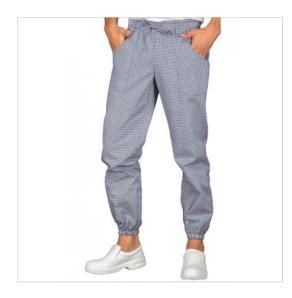

## **SCHEDA PRODOTTO**

PANTAGIAFFA Houndstooth EXTRALIGHT 65% Polyester 35% Cotton - ISACCO 044662F

Riferimento: ISA044662F

| Areas of Use       | CATERING                 |
|--------------------|--------------------------|
|                    | Food Industry            |
|                    | Food & Beverage          |
| Color              | Houndstooth              |
| Composition Fabric | 65% Polyester 35% Cotton |
| Cuffs              | Elasticated ankles       |
| Design             | Plaid                    |
| Fabric weight      | 125 gr/mq                |
| Kind of Closure    | with Laces               |
| Length             | Long                     |
| Model              | Unisex                   |
| Number of Pockets  | Three                    |
| Product Line       | Pantagiaffa              |
| Product category   | Trousers                 |
| Season             | All season               |
| Trouser Model      | Elastic waist            |