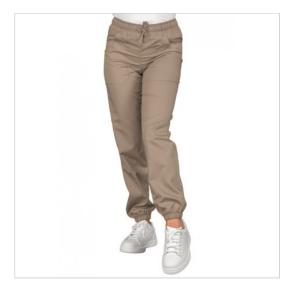

## **SCHEDA PRODOTTO**

PANTAGIAFFA Taupe 65% Polyester 35% Cotton - ISACCO 044635F

Riferimento: ISA044635F

| Areas of Use       | Food Industry            |
|--------------------|--------------------------|
|                    | Beauty                   |
|                    | Food & Beverage          |
|                    | HEALTHCARE               |
|                    | CATERING                 |
| Color              | Taupe                    |
|                    | Colorful                 |
| Composition Fabric | 65% Polyester 35% Cotton |
| Cuffs              | Elasticated ankles       |
| Design             | Monochrome               |
| Fabric weight      | 195 gr/mq                |
| Kind of Closure    | with Laces               |
| Length             | Long                     |
| Model              | Unisex                   |
| Number of Pockets  | Three                    |
| Product Line       | Pantagiaffa              |
| Product category   | Trousers                 |
| Season             | All season               |
| Trouser Model      | Elastic waist            |