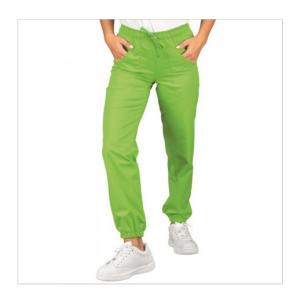

## **SCHEDA PRODOTTO**

PANTAGIAFFA Apple 65% Polyester 35% Cotton - ISACCO 044626F

Riferimento: ISA044626F

| Areas of Use       | Food Industry            |
|--------------------|--------------------------|
|                    | Beauty                   |
|                    | Food & Beverage          |
|                    | HEALTHCARE               |
|                    | CATERING                 |
| Color              | Apple Green              |
|                    | Colorful                 |
| Composition Fabric | 65% Polyester 35% Cotton |
| Cuffs              | Elasticated ankles       |
| Design             | Monochrome               |
| Fabric weight      | 195 gr/mq                |
| Kind of Closure    | with Laces               |
| Length             | Long                     |
| Model              | Unisex                   |
| Number of Pockets  | Three                    |
| Product Line       | Pantagiaffa              |
| Product category   | Trousers                 |
| Season             | All season               |
| Trouser Model      | Elastic waist            |