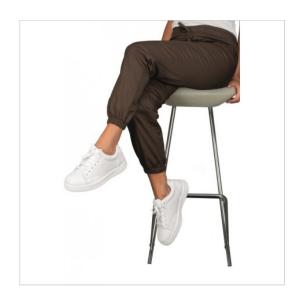

## **SCHEDA PRODOTTO**

PANTAGIAFFA Cocoa 65% Polyester 35% Cotton - ISACCO 044617F

Riferimento: ISA044617F

| Areas of Use       | Food Industry            |
|--------------------|--------------------------|
|                    | Beauty                   |
|                    | Food & Beverage          |
|                    | HEALTHCARE               |
|                    | CATERING                 |
| Color              | Cocoa                    |
|                    | Colorful                 |
| Composition Fabric | 65% Polyester 35% Cotton |
| Cuffs              | Elasticated ankles       |
| Design             | Monochrome               |
| Fabric weight      | 195 gr/mq                |
| Kind of Closure    | with Laces               |
| Length             | Long                     |
| Model              | Unisex                   |
| Number of Pockets  | Three                    |
| Product Line       | Pantagiaffa              |
| Product category   | Trousers                 |
| Season             | All season               |
| Trouser Model      | Elastic waist            |