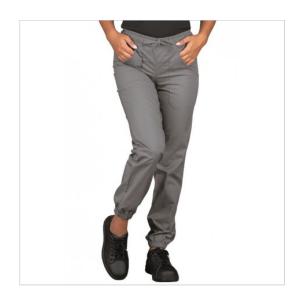

## **SCHEDA PRODOTTO**

PANTAGIAFFA Grey 65% Polyester 35% Cotton - ISACCO 044612F

Riferimento: ISA044612F

| Areas of Use       | Food Industry            |
|--------------------|--------------------------|
|                    | Beauty                   |
|                    | Food & Beverage          |
|                    | HEALTHCARE               |
|                    | CATERING                 |
| Color              | Grey                     |
|                    | Colorful                 |
| Composition Fabric | 65% Polyester 35% Cotton |
| Cuffs              | Elasticated ankles       |
| Design             | Monochrome               |
| Fabric weight      | 195 gr/mq                |
| Kind of Closure    | with Laces               |
| Length             | Long                     |
| Model              | Unisex                   |
| Number of Pockets  | Three                    |
| Product Line       | Pantagiaffa              |
| Product category   | Trousers                 |
| Season             | All season               |
| Trouser Model      | Elastic waist            |