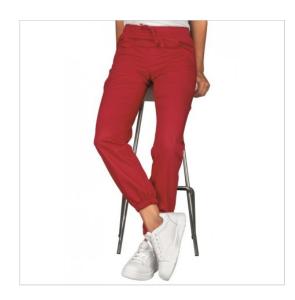

## **SCHEDA PRODOTTO**

PANTAGIAFFA Red 65% Polyester 35% Cotton - ISACCO 044607F

Riferimento: ISA044607F

| Areas of Use       | Food Industry            |
|--------------------|--------------------------|
|                    | Beauty                   |
|                    | Food & Beverage          |
|                    | HEALTHCARE               |
|                    | CATERING                 |
| Color              | Red                      |
|                    | Colorful                 |
| Composition Fabric | 65% Polyester 35% Cotton |
| Cuffs              | Elasticated ankles       |
| Design             | Monochrome               |
| Fabric weight      | 195 gr/mq                |
| Kind of Closure    | with Laces               |
| Length             | Long                     |
| Model              | Unisex                   |
| Number of Pockets  | Three                    |
| Product Line       | Pantagiaffa              |
| Product category   | Trousers                 |
| Season             | All season               |
| Trouser Model      | Elastic waist            |