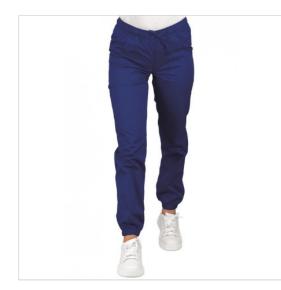

## SCHEDA PRODOTTO

PANTAGIAFFA Electric blue 65% Polyester 35% Cotton - ISACCO 044606F

Riferimento: ISA044606F

| Areas of Use       | Food Industry            |
|--------------------|--------------------------|
|                    | Beauty                   |
|                    | Food & Beverage          |
|                    | HEALTHCARE               |
|                    | CATERING                 |
| Color              | Electric blue            |
|                    | Colorful                 |
| Composition Fabric | 65% Polyester 35% Cotton |
| Cuffs              | Elasticated ankles       |
| Design             | Monochrome               |
| Fabric weight      | 195 gr/mq                |
| Kind of Closure    | with Laces               |
| Length             | Long                     |
| Model              | Unisex                   |
| Number of Pockets  | Three                    |
| Product Line       | Pantagiaffa              |
| Product category   | Trousers                 |
| Season             | All season               |
| Trouser Model      | Elastic waist            |