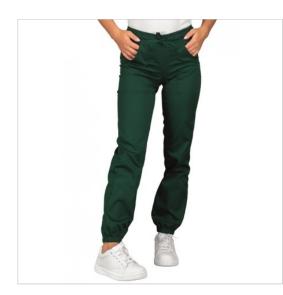

## SCHEDA PRODOTTO

PANTAGIAFFA Dark Green 65% Polyester 35% Cotton - ISACCO 044604F

Riferimento: ISA044604F

| Areas of Use       | Food Industry            |
|--------------------|--------------------------|
|                    | Beauty                   |
|                    | Food & Beverage          |
|                    | HEALTHCARE               |
|                    | CATERING                 |
| Color              | Green                    |
|                    | Colorful                 |
| Composition Fabric | 65% Polyester 35% Cotton |
| Cuffs              | Elasticated ankles       |
| Design             | Monochrome               |
| Fabric weight      | 195 gr/mq                |
| Kind of Closure    | with Laces               |
| Length             | Long                     |
| Model              | Unisex                   |
| Number of Pockets  | Three                    |
| Product Line       | Pantagiaffa              |
| Product category   | Trousers                 |
| Season             | All season               |
| Trouser Model      | Elastic waist            |