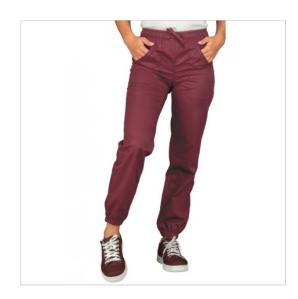

## **SCHEDA PRODOTTO**

PANTAGIAFFA Burgundy 65% Polyester 35% Cotton - ISACCO 044603F

Riferimento: ISA044603F

| Areas of Use       | Food Industry            |
|--------------------|--------------------------|
|                    | Beauty                   |
|                    | Food & Beverage          |
|                    | HEALTHCARE               |
|                    | CATERING                 |
| Color              | Burgundy                 |
|                    | Colorful                 |
| Composition Fabric | 65% Polyester 35% Cotton |
| Cuffs              | Elasticated ankles       |
| Design             | Monochrome               |
| Fabric weight      | 195 gr/mq                |
| Kind of Closure    | with Laces               |
| Length             | Long                     |
| Model              | Unisex                   |
| Number of Pockets  | Three                    |
| Product Line       | Pantagiaffa              |
| Product category   | Trousers                 |
| Season             | All season               |
| Trouser Model      | Elastic waist            |