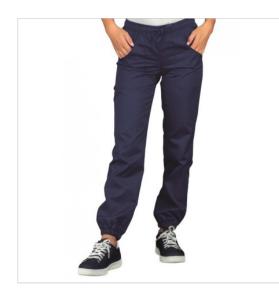

## SCHEDA PRODOTTO

PANTAGIAFFA Blue 65% Polyester 35% Cotton - ISACCO 044602F

Riferimento: ISA044602F

| Areas of Use       | Food Industry            |
|--------------------|--------------------------|
|                    | Beauty                   |
|                    | Food & Beverage          |
|                    | HEALTHCARE               |
|                    | CATERING                 |
| Color              | Blue                     |
|                    | Colorful                 |
| Composition Fabric | 65% Polyester 35% Cotton |
| Cuffs              | Elasticated ankles       |
| Design             | Monochrome               |
| Fabric weight      | 195 gr/mq                |
| Kind of Closure    | with Laces               |
| Length             | Long                     |
| Model              | Unisex                   |
| Number of Pockets  | Three                    |
| Product Line       | Pantagiaffa              |
| Product category   | Trousers                 |
| Season             | All season               |
| Trouser Model      | Elastic waist            |