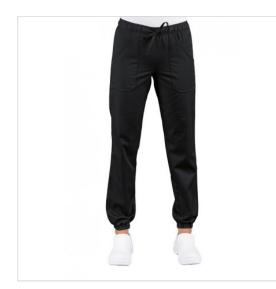

## SCHEDA PRODOTTO

PANTAGIAFFA Black BIG SIZE 65% Polyester 35% Cotton - ISACCO 044601AF

Riferimento: ISA044601AF

| Areas of Use       | Food & Beverage          |
|--------------------|--------------------------|
|                    | CATERING                 |
|                    | Food Industry            |
| Color              | Black                    |
| Composition Fabric | 65% Polyester 35% Cotton |
| Cuffs              | Elasticated ankles       |
| Design             | Monochrome               |
| Fabric weight      | 195 gr/mq                |
| Kind of Closure    | with Laces               |
| Length             | Long                     |
| Model              | Unisex                   |
| Number of Pockets  | Three                    |
| Product Line       | Pantagiaffa              |
| Product category   | Trousers                 |
| Season             | All season               |
| Special Sizes      | Big Size                 |
| Trouser Model      | Elastic waist            |