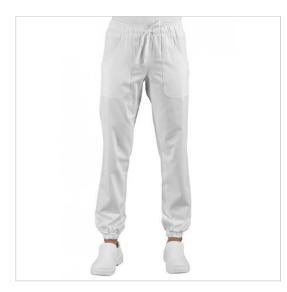

## **SCHEDA PRODOTTO**

PANTAGIAFFA White 100% Cotton - ISACCO 044409F

Riferimento: ISA044409F

| Areas of Use       | HEALTHCARE         |
|--------------------|--------------------|
|                    | CATERING           |
|                    | Food Industry      |
|                    | Beauty             |
|                    | Food & Beverage    |
| Color              | White              |
| Composition Fabric | 100% Cotton Satin  |
| Cuffs              | Elasticated ankles |
| Design             | Monochrome         |
| Fabric Type        | Non-iron           |
| Fabric weight      | 180 gr/mq          |
| Kind of Closure    | with Laces         |
| Length             | Long               |
| Model              | Unisex             |
| Number of Pockets  | Three              |
| Product Line       | Pantagiaffa        |
| Product category   | Trousers           |
| Season             | All season         |
| Trouser Model      | Elastic waist      |
|                    |                    |