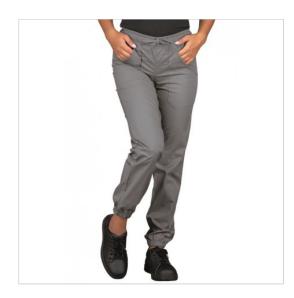

## **SCHEDA PRODOTTO**

PANTAGIAFFA Grey 100% Polyester SUPERDRY - ISACCO 044312F

Riferimento: ISA044312F

| Areas of Use       | Food Industry           |
|--------------------|-------------------------|
|                    | Beauty                  |
|                    | Food & Beverage         |
|                    | HEALTHCARE              |
|                    | CATERING                |
| Color              | Grey                    |
|                    | Colorful                |
| Composition Fabric | 100% Polyester Superdry |
| Cuffs              | Elasticated ankles      |
| Design             | Monochrome              |
| Fabric Type        | Microfiber              |
|                    | Stain-resistant         |
| Fabric weight      | 130 gr/mq               |
| Kind of Closure    | with Laces              |
| Length             | Long                    |
| Model              | Unisex                  |
| Number of Pockets  | Three                   |
| Product Line       | Pantagiaffa             |
| Product category   | Trousers                |
| Season             | All season              |
| Trouser Model      | Elastic waist           |