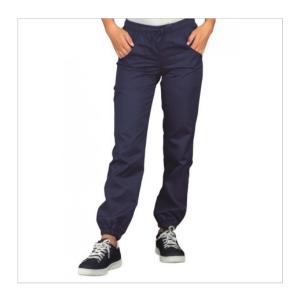

## **SCHEDA PRODOTTO**

PANTAGIAFFA Blue 100% Polyester SUPERDRY - ISACCO 044302F

Riferimento: ISA044302F

| Areas of Use       | Food Industry           |
|--------------------|-------------------------|
| nieds of Ose       |                         |
|                    | Beauty                  |
|                    | Food & Beverage         |
|                    | HEALTHCARE              |
|                    | CATERING                |
| Color              | Blue                    |
|                    | Colorful                |
| Composition Fabric | 100% Polyester Superdry |
| Cuffs              | Elasticated ankles      |
| Design             | Monochrome              |
| Fabric Type        | Microfiber              |
|                    | Stain-resistant         |
| Fabric weight      | 130 gr/mq               |
| Kind of Closure    | with Laces              |
| Length             | Long                    |
| Model              | Unisex                  |
| Number of Pockets  | Three                   |
| Product Line       | Pantagiaffa             |
| Product category   | Trousers                |
| Season             | All season              |
| Trouser Model      | Elastic waist           |