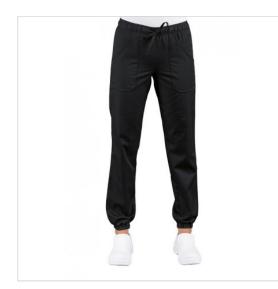

## SCHEDA PRODOTTO

PANTAGIAFFA Black 100% Polyester SUPERDRY - ISACCO 044301F

Riferimento: ISA044301F

| Areas of Use       | HEALTHCARE              |
|--------------------|-------------------------|
|                    | CATERING                |
|                    | Food Industry           |
|                    | Beauty                  |
|                    | Food & Beverage         |
| Color              | Black                   |
| Composition Fabric | 100% Polyester Superdry |
| Cuffs              | Elasticated ankles      |
| Design             | Monochrome              |
| Fabric Type        | Stain-resistant         |
|                    | Microfiber              |
| Fabric weight      | 130 gr/mq               |
| Kind of Closure    | with Laces              |
| Length             | Long                    |
| Model              | Unisex                  |
| Number of Pockets  | Three                   |
| Product Line       | Pantagiaffa             |
| Product category   | Trousers                |
| Season             | All season              |
| Trouser Model      | Elastic waist           |