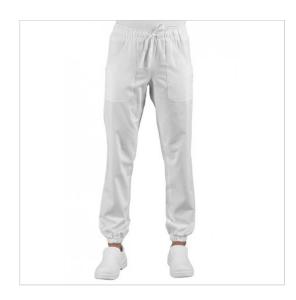

## **SCHEDA PRODOTTO**

PANTAGIAFFA White 100% Polyester SUPERDRY - ISACCO 044300F

Riferimento: ISA044300F

| Areas of Use       | HEALTHCARE              |
|--------------------|-------------------------|
|                    | CATERING                |
|                    | Food Industry           |
|                    | Beauty                  |
|                    | Food & Beverage         |
| Color              | White                   |
| Composition Fabric | 100% Polyester Superdry |
| Cuffs              | Elasticated ankles      |
| Design             | Monochrome              |
| Fabric Type        | Stain-resistant         |
|                    | Microfiber              |
| Fabric weight      | 130 gr/mq               |
| Kind of Closure    | with Laces              |
| Length             | Long                    |
| Model              | Unisex                  |
| Number of Pockets  | Three                   |
| Product Line       | Pantagiaffa             |
| Product category   | Trousers                |
| Season             | All season              |
| Trouser Model      | Elastic waist           |