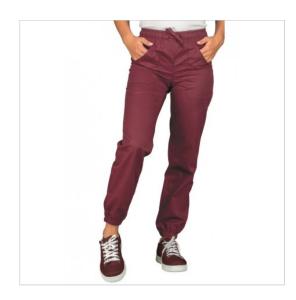

## **SCHEDA PRODOTTO**

PANTAGIAFFA Burgundy 65% Polyester 35% Cotton - ISACCO 044203F

Riferimento: ISA044203F

| Areas of Use       | Food Industry            |
|--------------------|--------------------------|
|                    | Beauty                   |
|                    | Food & Beverage          |
|                    | HEALTHCARE               |
|                    | CATERING                 |
| Color              | Burgundy                 |
|                    | Colorful                 |
| Composition Fabric | 65% Polyester 35% Cotton |
| Cuffs              | Elasticated ankles       |
| Design             | Monochrome               |
| Fabric weight      | 125 gr/mq                |
| Kind of Closure    | with Laces               |
| Length             | Long                     |
| Model              | Unisex                   |
| Number of Pockets  | Three                    |
| Product Line       | Pantagiaffa              |
| Product category   | Trousers                 |
| Season             | All season               |
| Trouser Model      | Elastic waist            |