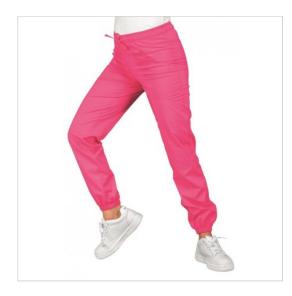

## **SCHEDA PRODOTTO**

PANTAGIAFFA Fuchsia 65% Polyester 35% Cotton - ISACCO 044060F

Riferimento: ISA044060F

| Areas of Use       | Food Industry            |
|--------------------|--------------------------|
|                    | Beauty                   |
|                    | Food & Beverage          |
|                    | HEALTHCARE               |
|                    | CATERING                 |
| Color              | Fuchsia                  |
|                    | Colorful                 |
| Composition Fabric | 65% Polyester 35% Cotton |
| Cuffs              | Elasticated ankles       |
| Design             | Monochrome               |
| Fabric weight      | 125 gr/mq                |
| Kind of Closure    | with Laces               |
| Length             | Long                     |
| Model              | Unisex                   |
| Number of Pockets  | Three                    |
| Product Line       | Pantagiaffa              |
| Product category   | Trousers                 |
| Season             | All season               |
| Trouser Model      | Elastic waist            |