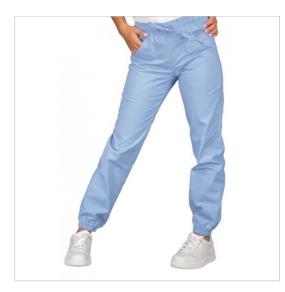

## **SCHEDA PRODOTTO**

PANTAGIAFFA Light Blue 100% Cotton - ISACCO 044042F

Riferimento: ISA044042F

| Areas of Use       | Food Industry      |
|--------------------|--------------------|
|                    | Beauty             |
|                    | Food & Beverage    |
|                    | HEALTHCARE         |
|                    | CATERING           |
| Color              | Light Blue         |
|                    | Colorful           |
| Composition Fabric | 100% Cotton        |
| Cuffs              | Elasticated ankles |
| Design             | Monochrome         |
| Fabric weight      | 185 gr/mq          |
| Kind of Closure    | with Laces         |
| Length             | Long               |
| Model              | Unisex             |
| Number of Pockets  | Three              |
| Product Line       | Pantagiaffa        |
| Product category   | Trousers           |
| Season             | All season         |
| Trouser Model      | Elastic waist      |
|                    |                    |