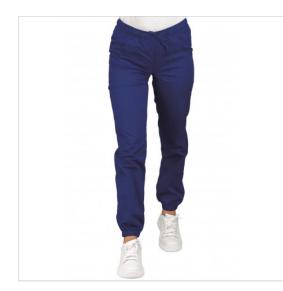

## SCHEDA PRODOTTO

PANTAGIAFFA Blue 65% Polyester 35% Cotton - ISACCO 044022F

Riferimento: ISA044022F

| Areas of Use       | Food Industry            |
|--------------------|--------------------------|
|                    | Beauty                   |
|                    | Food & Beverage          |
|                    | HEALTHCARE               |
|                    | CATERING                 |
| Color              | Blue                     |
|                    | Colorful                 |
| Composition Fabric | 65% Polyester 35% Cotton |
| Cuffs              | Elasticated ankles       |
| Design             | Monochrome               |
| Fabric weight      | 125 gr/mq                |
| Kind of Closure    | with Laces               |
| Length             | Long                     |
| Model              | Unisex                   |
| Number of Pockets  | Three                    |
| Product Line       | Pantagiaffa              |
| Product category   | Trousers                 |
| Season             | All season               |
| Trouser Model      | Elastic waist            |