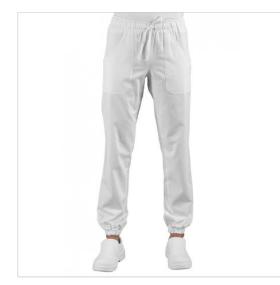

## SCHEDA PRODOTTO

PANTAGIAFFA White BIG SIZE 100% Cotton - ISACCO 044000ABCF

Riferimento: ISA044000ABCF

| Areas of Use       | Food Industry      |
|--------------------|--------------------|
|                    | Beauty             |
|                    | Food & Beverage    |
|                    | HEALTHCARE         |
|                    | CATERING           |
| Color              | White              |
| Composition Fabric | 100% Cotton        |
| Cuffs              | Elasticated ankles |
| Design             | Monochrome         |
| Fabric weight      | 190 gr/mq          |
| Kind of Closure    | with Laces         |
| Length             | Long               |
| Model              | Unisex             |
| Number of Pockets  | Three              |
| Product Line       | Pantagiaffa        |
| Product category   | Trousers           |
| Season             | All season         |
| Special Sizes      | Big Size           |
| Trouser Model      | Elastic waist      |