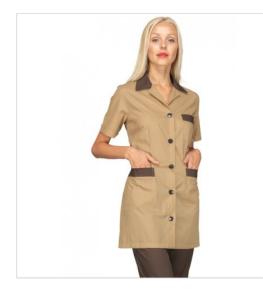

## SCHEDA PRODOTTO

Tunic Marbella Light Brown + Cocoa 65% Polyester 35% Cotton - ISACCO 031516M

Riferimento: ISA031516M

| Areas of Use       | Beauty                   |
|--------------------|--------------------------|
|                    | HEALTHCARE               |
| Color              | Colorful                 |
|                    | Light Brown              |
| Composition Fabric | 65% Polyester 35% Cotton |
| Design             | Monochrome               |
| Fabric weight      | 115 gr/mq                |
| Kind of Closure    | Fixed buttons            |
| Length             | Short                    |
| Model              | Woman                    |
| Number of Buttons  | Five                     |
| Number of Pockets  | Three                    |
| Product Line       | Marbella                 |
| Product category   | Short coats              |
| Season             | Summer                   |
| Secondary Color    | Сосоа                    |
| Type of Neck       | Classic                  |
| Type of Sleeves    | Short                    |