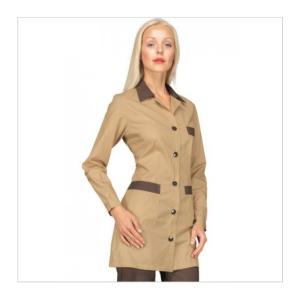

## **SCHEDA PRODOTTO**

Tunic Marbella Light Brown + Cocoa 65% Polyester 35% Cotton - ISACCO 031516

Riferimento: ISA031516

| Areas of Use       | Beauty                   |
|--------------------|--------------------------|
|                    | HEALTHCARE               |
| Color              | Colorful                 |
|                    | Light Brown              |
| Composition Fabric | 65% Polyester 35% Cotton |
| Cuffs              | with Button              |
| Design             | Monochrome               |
| Fabric weight      | 115 gr/mq                |
| Kind of Closure    | Fixed buttons            |
| Length             | Short                    |
| Model              | Woman                    |
| Number of Buttons  | Five                     |
| Number of Pockets  | Three                    |
| Product Line       | Marbella                 |
| Product category   | Short coats              |
| Season             | All season               |
| Secondary Color    | Cocoa                    |
| Type of Neck       | Classic                  |
| Type of Sleeves    | Long                     |