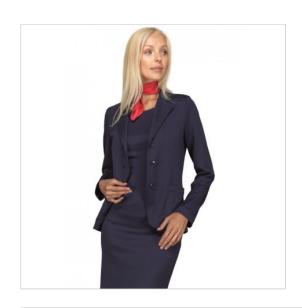

## **SCHEDA PRODOTTO**

Jacket MARYLAND JERSEY MILANO Blue 96% Polyester 4% SPANDEX - ISACCO 027892

Riferimento: ISA027892

| Areas of Use       | Hotel Industry           |
|--------------------|--------------------------|
| Color              | Colorful                 |
|                    | Blue                     |
| Composition Fabric | 96% Polyester 4% Spandex |
| Cuffs              | Open                     |
| Design             | Monochrome               |
| Fabric Type        | Stretch                  |
| Fabric weight      | 285 gr/mq                |
| Inner lining       | Front                    |
| Kind of Closure    | Fixed buttons            |
| Kind of fit        | Slim                     |
| Model              | Woman                    |
| Number of Buttons  | Three                    |
| Number of Pockets  | Two                      |
| Product Line       | Maryland                 |
| Product category   | Jackets                  |
| Season             | All season               |
| Type of Neck       | Classic                  |
| Type of Sleeves    | Long                     |
| Type of lining     | 100% Polyester           |