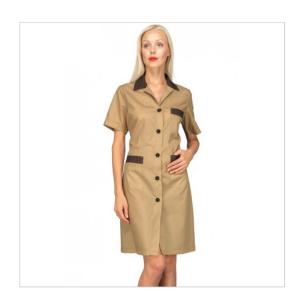

## **SCHEDA PRODOTTO**

Gown POSITANOshort sleeveLight Brown+Cocoa 65% Polyester 35% Cotton - ISACCO 008916M

Riferimento: ISA008916M

| Areas of Use       | Food Industry            |
|--------------------|--------------------------|
|                    | Hotel Industry           |
| Back-belt          | Fix                      |
| Color              | Colorful                 |
|                    | Light Brown              |
| Composition Fabric | 65% Polyester 35% Cotton |
| Design             | Monochrome               |
| Fabric weight      | 115 gr/mq                |
| Kind of Closure    | Fixed buttons            |
| Length             | Long                     |
| Model              | Woman                    |
| Number of Buttons  | Five                     |
| Number of Pockets  | Three                    |
| Product Line       | Positano                 |
| Product category   | Gowns                    |
| Season             | Summer                   |
| Secondary Color    | Cocoa                    |
| Type of Neck       | Classic                  |
| Type of Sleeves    | Short                    |