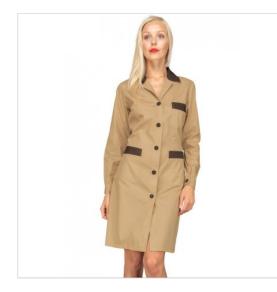

## SCHEDA PRODOTTO

Gown POSITANO Light Brown+Cocoa 65% Polyester 35% Cotton - ISACCO 008916

Riferimento: ISA008916

| Areas of Use       | Food Industry            |
|--------------------|--------------------------|
|                    | Hotel Industry           |
| Back-belt          | Fix                      |
| Color              | Colorful                 |
|                    | Light Brown              |
| Composition Fabric | 65% Polyester 35% Cotton |
| Cuffs              | with Button              |
| Design             | Monochrome               |
| Fabric weight      | 115 gr/mq                |
| Kind of Closure    | Fixed buttons            |
| Length             | Long                     |
| Model              | Woman                    |
| Number of Buttons  | Five                     |
| Number of Pockets  | Three                    |
| Product Line       | Positano                 |
| Product category   | Gowns                    |
| Season             | All season               |
| Secondary Color    | Сосоа                    |
| Type of Neck       | Classic                  |
| Type of Sleeves    | Long                     |