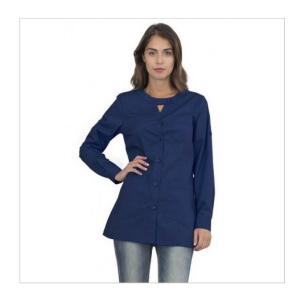

## **SCHEDA PRODOTTO**

Tunic Averill Blue SIGGI

Riferimento: SIGCS1612-4012

| Areas of Use       | Hotel Industry           |
|--------------------|--------------------------|
|                    | Beauty                   |
| Color              | Colorful                 |
|                    | Blue                     |
| Composition Fabric | 65% Polyester 35% Cotton |
| Cuffs              | with Button              |
| Design             | Monochrome               |
| Fabric weight      | 130 gr/mq                |
| Kind of Closure    | Fixed buttons            |
| Length             | Short                    |
| Model              | Woman                    |
| Number of Buttons  | Six                      |
| Number of Pockets  | Three                    |
| Product Line       | Averill                  |
| Product category   | Short coats              |
| Season             | All season               |
| Special Sizes      | Big Size                 |
| Type of Neck       | Crew neck                |
| Type of Sleeves    | Long                     |