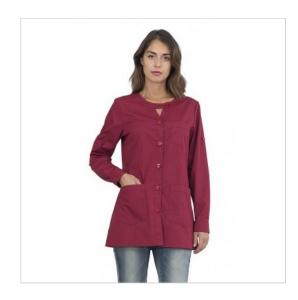

## **SCHEDA PRODOTTO**

Tunic Averill Bordeaux SIGGI

Riferimento: SIGCS1612-2038

| Areas of Use       | Hotel Industry           |
|--------------------|--------------------------|
|                    | Beauty                   |
| Color              | Colorful                 |
|                    | Burgundy                 |
| Composition Fabric | 65% Polyester 35% Cotton |
| Cuffs              | with Button              |
| Design             | Monochrome               |
| Fabric weight      | 130 gr/mq                |
| Kind of Closure    | Fixed buttons            |
| Length             | Short                    |
| Model              | Woman                    |
| Number of Buttons  | Six                      |
| Number of Pockets  | Three                    |
| Product Line       | Averill                  |
| Product category   | Short coats              |
| Season             | All season               |
| Special Sizes      | Big Size                 |
| Type of Neck       | Crew neck                |
| Type of Sleeves    | Long                     |