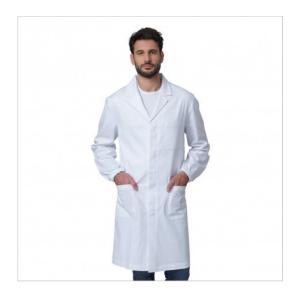

## **SCHEDA PRODOTTO**

Gown Man Labor New Lince - 100% Cotton White SIGGI

Riferimento: SIGSE0507/0001

| Areas of Use       | Food Industry   |
|--------------------|-----------------|
|                    | HEALTHCARE      |
|                    | Food & Beverage |
|                    | INDUSTRY        |
|                    | Beauty          |
| Color              | White           |
| Composition Fabric | 100% Cotton     |
| Cuffs              | with Elastic    |
| Design             | Monochrome      |
| Fabric weight      | 190 gr/mq       |
| Kind of Closure    | Snaps           |
| Length             | Long            |
| Model              | Man             |
| Number of Buttons  | Four            |
| Number of Pockets  | Three           |
| Product Line       | Classic Gowns   |
| Product category   | Gowns           |
| Season             | All season      |
| Special Sizes      | Big Size        |
| Type of Neck       | Classic         |
| Type of Sleeves    | Long            |