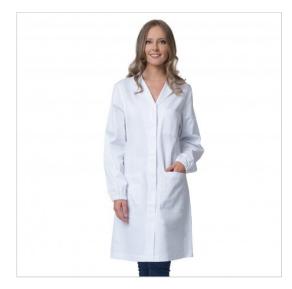

## SCHEDA PRODOTTO

Gown Labor New Lince - 100% Cotton White SIGGI

Riferimento: SIGSE0508/0001

| Areas of Use       | Food Industry   |
|--------------------|-----------------|
|                    | HEALTHCARE      |
|                    | Food & Beverage |
|                    | Beauty          |
| Color              | White           |
| Composition Fabric | 100% Cotton     |
| Cuffs              | with Elastic    |
| Design             | Monochrome      |
| Fabric weight      | 190 gr/mq       |
| Kind of Closure    | Snaps           |
| Length             | Long            |
| Model              | Woman           |
| Number of Buttons  | Four            |
| Number of Pockets  | Three           |
| Product Line       | Classic Gowns   |
| Product category   | Gowns           |
| Season             | All season      |
| Special Sizes      | Big Size        |
| Type of Neck       | Classic         |
| Type of Sleeves    | Long            |