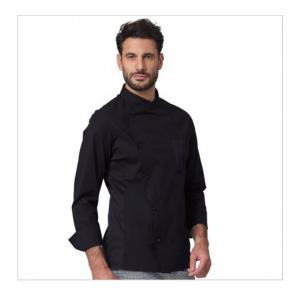

## **SCHEDA PRODOTTO**

Jacket Richard Black SIGGI

Riferimento: SIG0284/8000

| Areas of Use       | CATERING                                |
|--------------------|-----------------------------------------|
| Color              | Black                                   |
| Composition Fabric | 55% Cotton - 42% Polyester - 3% Elastan |
| Cuffs              | Open                                    |
| Design             | Monochrome                              |
| Fabric Type        | Stretch                                 |
| Fabric weight      | 160 gr/mq                               |
| Kind of Closure    | Snaps                                   |
| Kind of fit        | Slim                                    |
| Model              | Man                                     |
| Number of Buttons  | Five                                    |
| Number of Pockets  | One                                     |
| Product Line       | Richard                                 |
| Product category   | Jackets                                 |
| Season             | All season                              |
| Special Sizes      | Big Size                                |
| Type of Neck       | Crew neck                               |
| Type of Sleeves    | Long                                    |