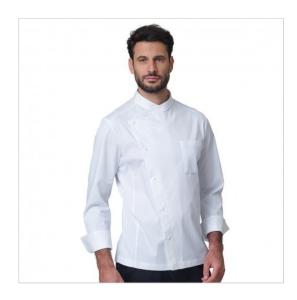

## **SCHEDA PRODOTTO**

Jacket Richard White SIGGI

Riferimento: SIG0284/0001

| Areas of Use       | CATERING                                |
|--------------------|-----------------------------------------|
| Color              | White                                   |
| Composition Fabric | 55% Cotton - 42% Polyester - 3% Elastan |
| Cuffs              | Open                                    |
| Design             | Monochrome                              |
| Fabric Type        | Stretch                                 |
| Fabric weight      | 160 gr/mq                               |
| Kind of Closure    | Snaps                                   |
| Kind of fit        | Slim                                    |
| Model              | Man                                     |
| Number of Buttons  | Five                                    |
| Number of Pockets  | One                                     |
| Product Line       | Richard                                 |
| Product category   | Jackets                                 |
| Season             | All season                              |
| Special Sizes      | Big Size                                |
| Type of Neck       | Crew neck                               |
| Type of Sleeves    | Long                                    |