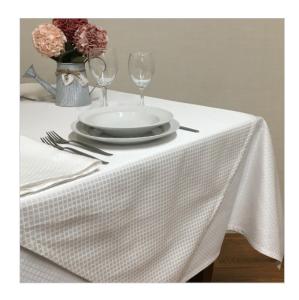

## SCHEDA PRODOTTO

Tablecloths Ravello White

Riferimento: RAV.01

| Allowed Program of Drying       | Reduced temperature                          |
|---------------------------------|----------------------------------------------|
| Bleaching                       | admitted to cold chlorine in dilute solution |
| Color                           | White                                        |
| Colouration Indanthrene IDH     | Yes                                          |
| Composition Fabric              | 60% Cotton 40% Polyester                     |
| Delivery time                   | Available                                    |
| Design                          | Rhombuses                                    |
| Dry Cleaning                    | Admitted                                     |
| Drying                          | Rotating drum admitted                       |
| Fabric weight                   | 200 gr/mq                                    |
| Hem                             | Linear Pattern                               |
| Manufactoring                   | Hem cm 1,6 with overlapping corners          |
| Maximum temperature for ironing | 150 degree centigrade                        |
| Maximum temperature for washing | Max 80 degree centigrade                     |
| Product category                | Tablecloths – Various Sizes                  |
| Recommended use                 | Catering – Banqueting – Industrial laundry   |
| Shrinkage after washing         | Texture 6% - weft 5%                         |
| Size (Cm.)                      | 150x150 customizable                         |
| Style                           | Modern                                       |
| Tablecloth series               | Ravello                                      |
| recommended washing temperature | Max 60 degree centigrade                     |
| woven armor                     | Jaquard twill diagonal                       |