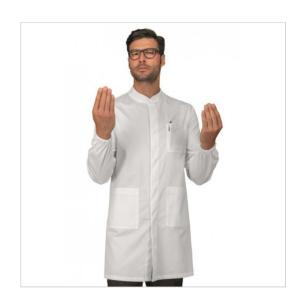

## **SCHEDA PRODOTTO**

Gown DOVER SUPER STRETCH White 97% COTTON 3% SPANDEX ISACCO 060578

Riferimento: ISA060578

| Areas of Use       | Food Industry         |
|--------------------|-----------------------|
|                    | HEALTHCARE            |
| Color              | White                 |
| Composition Fabric | 97% Cotton 3% Spandex |
| Cuffs              | with Elastic          |
| Design             | Monochrome            |
| Fabric Type        | Stretch               |
| Fabric weight      | 210 gr/mq             |
| Kind of Closure    | Snaps                 |
| Kind of fit        | Slim                  |
| Length             | Long                  |
| Model              | Man                   |
| Number of Buttons  | Five                  |
| Number of Pockets  | Three                 |
| Product Line       | Dover                 |
| Product category   | Gowns                 |
| Season             | All season            |
| Type of Neck       | Mandarin              |
| Type of Sleeves    | Long                  |