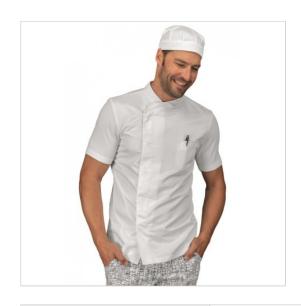

## **SCHEDA PRODOTTO**

Jacket FRANKLIN short sleeve JERSEY White + SUPERDRY White 100% Polyester Superdry ISACCO 059130M Riferimento: ISA059130M

| Areas of Use       | CATERING                        |
|--------------------|---------------------------------|
| Color              | White                           |
| Composition Fabric | 100% Polyester Superdry         |
| Design             | Monochrome                      |
| Fabric Type        | Microfiber                      |
|                    | Stain-resistant Stain-resistant |
| Fabric weight      | 130 gr/mq                       |
| Kind of Closure    | Snaps                           |
| Kind of fit        | Slim                            |
| Model              | Man                             |
| Number of Buttons  | Five                            |
| Number of Pockets  | One                             |
| Product Line       | Franklin                        |
| Product category   | Jackets                         |
| Season             | Summer                          |
| Type of Neck       | Crew neck                       |
| Type of Sleeves    | Short                           |