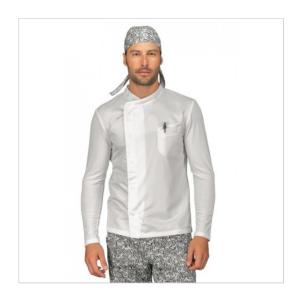

## **SCHEDA PRODOTTO**

Jacket FRANKLIN JERSEY White + SUPERDRY White 100% Polyester Superdry ISACCO 059130

Riferimento: ISA059130

| Areas of Use       | CATERING                |
|--------------------|-------------------------|
| Color              | White                   |
| Composition Fabric | 100% Polyester Superdry |
| Cuffs              | Open                    |
| Design             | Monochrome              |
| Fabric Type        | Microfiber              |
|                    | Stain-resistant         |
| Fabric weight      | 130 gr/mq               |
| Kind of Closure    | Snaps                   |
| Kind of fit        | Slim                    |
| Model              | Man                     |
| Number of Buttons  | Five                    |
| Number of Pockets  | One                     |
| Product Line       | Franklin                |
| Product category   | Jackets                 |
| Season             | All season              |
| Type of Neck       | Crew neck               |
| Type of Sleeves    | Long                    |