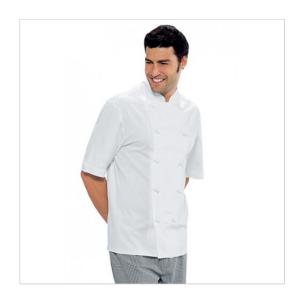

## **SCHEDA PRODOTTO**

Jacket Chef ENRICA BIG SIZEshort sleeveWhite 100 % Cotton ISACCO 057101ABC

Riferimento: ISA057101ABC

| Areas of Use       | Food & Beverage      |
|--------------------|----------------------|
|                    | CATERING             |
|                    | Food Industry        |
| Color              | White                |
| Composition Fabric | 100% Cotton          |
| Design             | Monochrome           |
| Fabric weight      | 190 gr/mq            |
| Kind of Closure    | Removable buttons    |
| Model              | Man                  |
| Number of Buttons  | Ten                  |
| Number of Pockets  | without Pockets      |
| Product Line       | Classic Chef Jackets |
| Product category   | Jackets              |
| Season             | Summer               |
| Special Sizes      | Big Size             |
| Type of Neck       | Mandarin             |
| Type of Sleeves    | Short                |