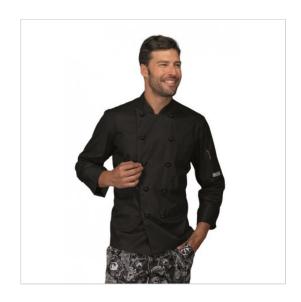

## **SCHEDA PRODOTTO**

Jacket ALABAMA SLIM EXTRALIGHT SUPER STRETCH Black 97% COTTON 3% SPANDEX ISACCO 057361 Riferimento: ISA057361

| Areas of Use       | CATERING              |
|--------------------|-----------------------|
| Color              | Black                 |
| Composition Fabric | 97% Cotton 3% Spandex |
| Cuffs              | Open                  |
| Design             | Monochrome            |
| Fabric Type        | Stretch               |
| Fabric weight      | 136 gr/mq             |
| Kind of Closure    | Removable buttons     |
| Kind of fit        | Slim                  |
| Model              | Man                   |
| Number of Buttons  | Ten                   |
| Number of Pockets  | Two                   |
| Product Line       | Alabama               |
| Product category   | Jackets               |
| Season             | All season            |
| Type of Neck       | Mandarin              |
| Type of Sleeves    | Long                  |