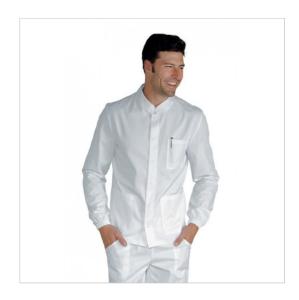

## **SCHEDA PRODOTTO**

Tunic CORFÙ SUPER STRETCH White 97% COTTON 3% SPANDEX ISACCO 055078

Riferimento: ISA055078

| Areas of Use       | Beauty                |
|--------------------|-----------------------|
|                    | HEALTHCARE            |
|                    | Food Industry         |
| Color              | White                 |
| Composition Fabric | 97% Cotton 3% Spandex |
| Cuffs              | with Elastic          |
| Design             | Monochrome            |
| Fabric Type        | Stretch               |
| Fabric weight      | 210 gr/mq             |
| Kind of Closure    | Snaps                 |
| Kind of fit        | Slim                  |
| Length             | Short                 |
| Model              | Man                   |
| Number of Buttons  | Five                  |
| Number of Pockets  | Three                 |
| Product Line       | Corfu                 |
| Product category   | Short coats           |
| Season             | All season            |
| Type of Neck       | Mandarin              |
| Type of Sleeves    | Long                  |