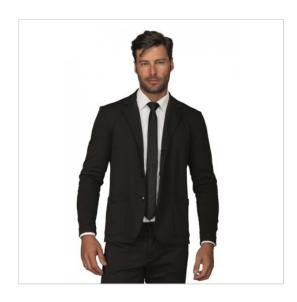

## **SCHEDA PRODOTTO**

Jacket SPRINGFIELD JERSEY MILANO Black 96% POLYESTER 4% SPANDEX ISACCO 053391

Riferimento: ISA053391

| Areas of Use       | Hotel Industry           |
|--------------------|--------------------------|
| Color              | Black                    |
| Composition Fabric | 96% Polyester 4% Spandex |
| Cuffs              | Open                     |
| Design             | Monochrome               |
| Fabric Type        | Stretch                  |
| Fabric weight      | 285 gr/mq                |
| Kind of Closure    | Fixed buttons            |
| Kind of fit        | Slim                     |
| Model              | Man                      |
| Number of Buttons  | Three                    |
| Number of Pockets  | Two                      |
| Product Line       | Springfield              |
| Product category   | Jackets                  |
| Season             | All season               |
| Type of Neck       | Classic                  |
| Type of Sleeves    | Long                     |