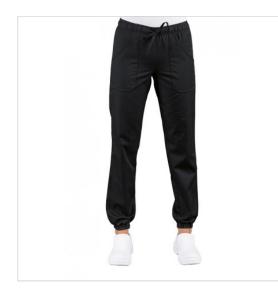

## SCHEDA PRODOTTO

PANTAGIAFFA BOHEME Black 100% Polyester BOHÉME ISACCO 044871

Riferimento: ISA044871

| Areas of Use       | HEALTHCARE            |
|--------------------|-----------------------|
|                    | Food Industry         |
|                    | Beauty                |
| Color              | Black                 |
| Composition Fabric | 100% Polyester Boheme |
| Cuffs              | Elasticated ankles    |
| Design             | Monochrome            |
| Fabric Type        | Non-iron              |
|                    | Stretch               |
| Fabric weight      | 180 gr/mq             |
| Kind of Closure    | with Laces            |
| Length             | Long                  |
| Model              | Unisex                |
| Number of Pockets  | Three                 |
| Product Line       | Pantagiaffa           |
| Product category   | Trousers              |
| Season             | All season            |
| Trouser Model      | Elastic waist         |